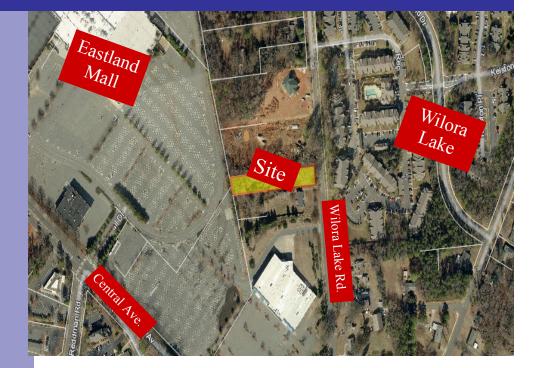

## Available Land For Sale Build to Suit

Wilora Lake Road Near Central Avenue and Albemarle Road

Land purchase opportunity for build to suit office user

Near former Eastland Mall

Land area approx. 37,592 sf or .86 acres Zoned O-15 (CD)

Call Jim Emmanuel for more details at 704-525-8000

6000 Fairview Road Suite 1200 Charlotte, NC 28210 Phone: 704-525-8000

E-mail: jim@novuscommercial.com

Approx. 37,592 sf land area Parcel ID: 103-041-35 Zoned O-15 (CD)