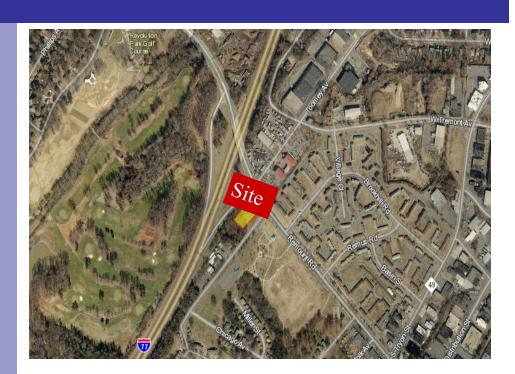

## Multi-Family <u>Land Available For Sale</u>

I-77 | Remount Road Exit 8 Near South End/Uptown

Great multi-family land available for sale

Approx. 1/2 mile to New Bern Transit Station

Land area approx. 30,400 sf, zoned R-22MF

Call Jim Emmanuel for more details at 704-525-8000

6000 Fairview Road Suite 1200 Charlotte, NC 28210

Phone: 704-525-8000 E-mail: jim@novuscommercial.com

Approx. 30,400 sf land area

Zoned R-22MF

I-77 Remount Road Exit 8

Near New Bern Transit Station

Sales Price: \$289,000

Every effort has been made to provide accurate information but no liability is assumed for errors and omissions. Offering is subject to prior sale, change, or withdrawal without notice and approval by owner.