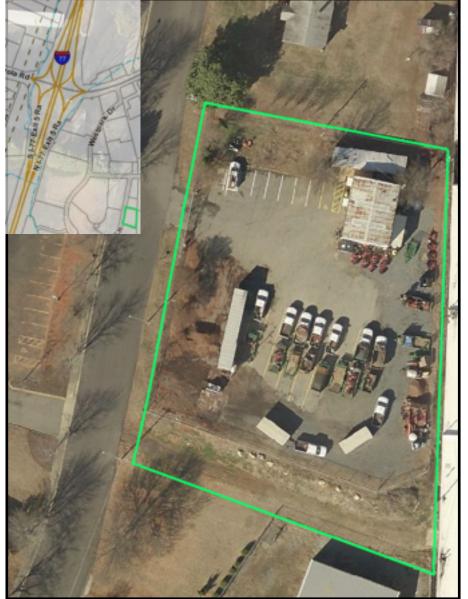

JAMES S. EMMANUEL
JIM@NOVUSCOMMERCIAL.COM
704-525-8000

Latitude: 35.158499 Longitude: -80.885049

For Lease
6001 Kenley Lane
Charlotte, NC
+/- 1.017 Acres
Zoned I-2
Outside Storage Allowed
Approx. 552sf office
Approx. 1200sf warehouse storage
Off I-77/Exit 5
Tyvola Road

Lease \$3,500/month Est. Taxes, Insurance \$175/month

**Total Lease \$3,675/month** 

Every effort has been made to provide accurate information but no liability is assumed for errors and omissions. Offering is subject to prior sale, change, or withdrawal without notice and approval by owner.